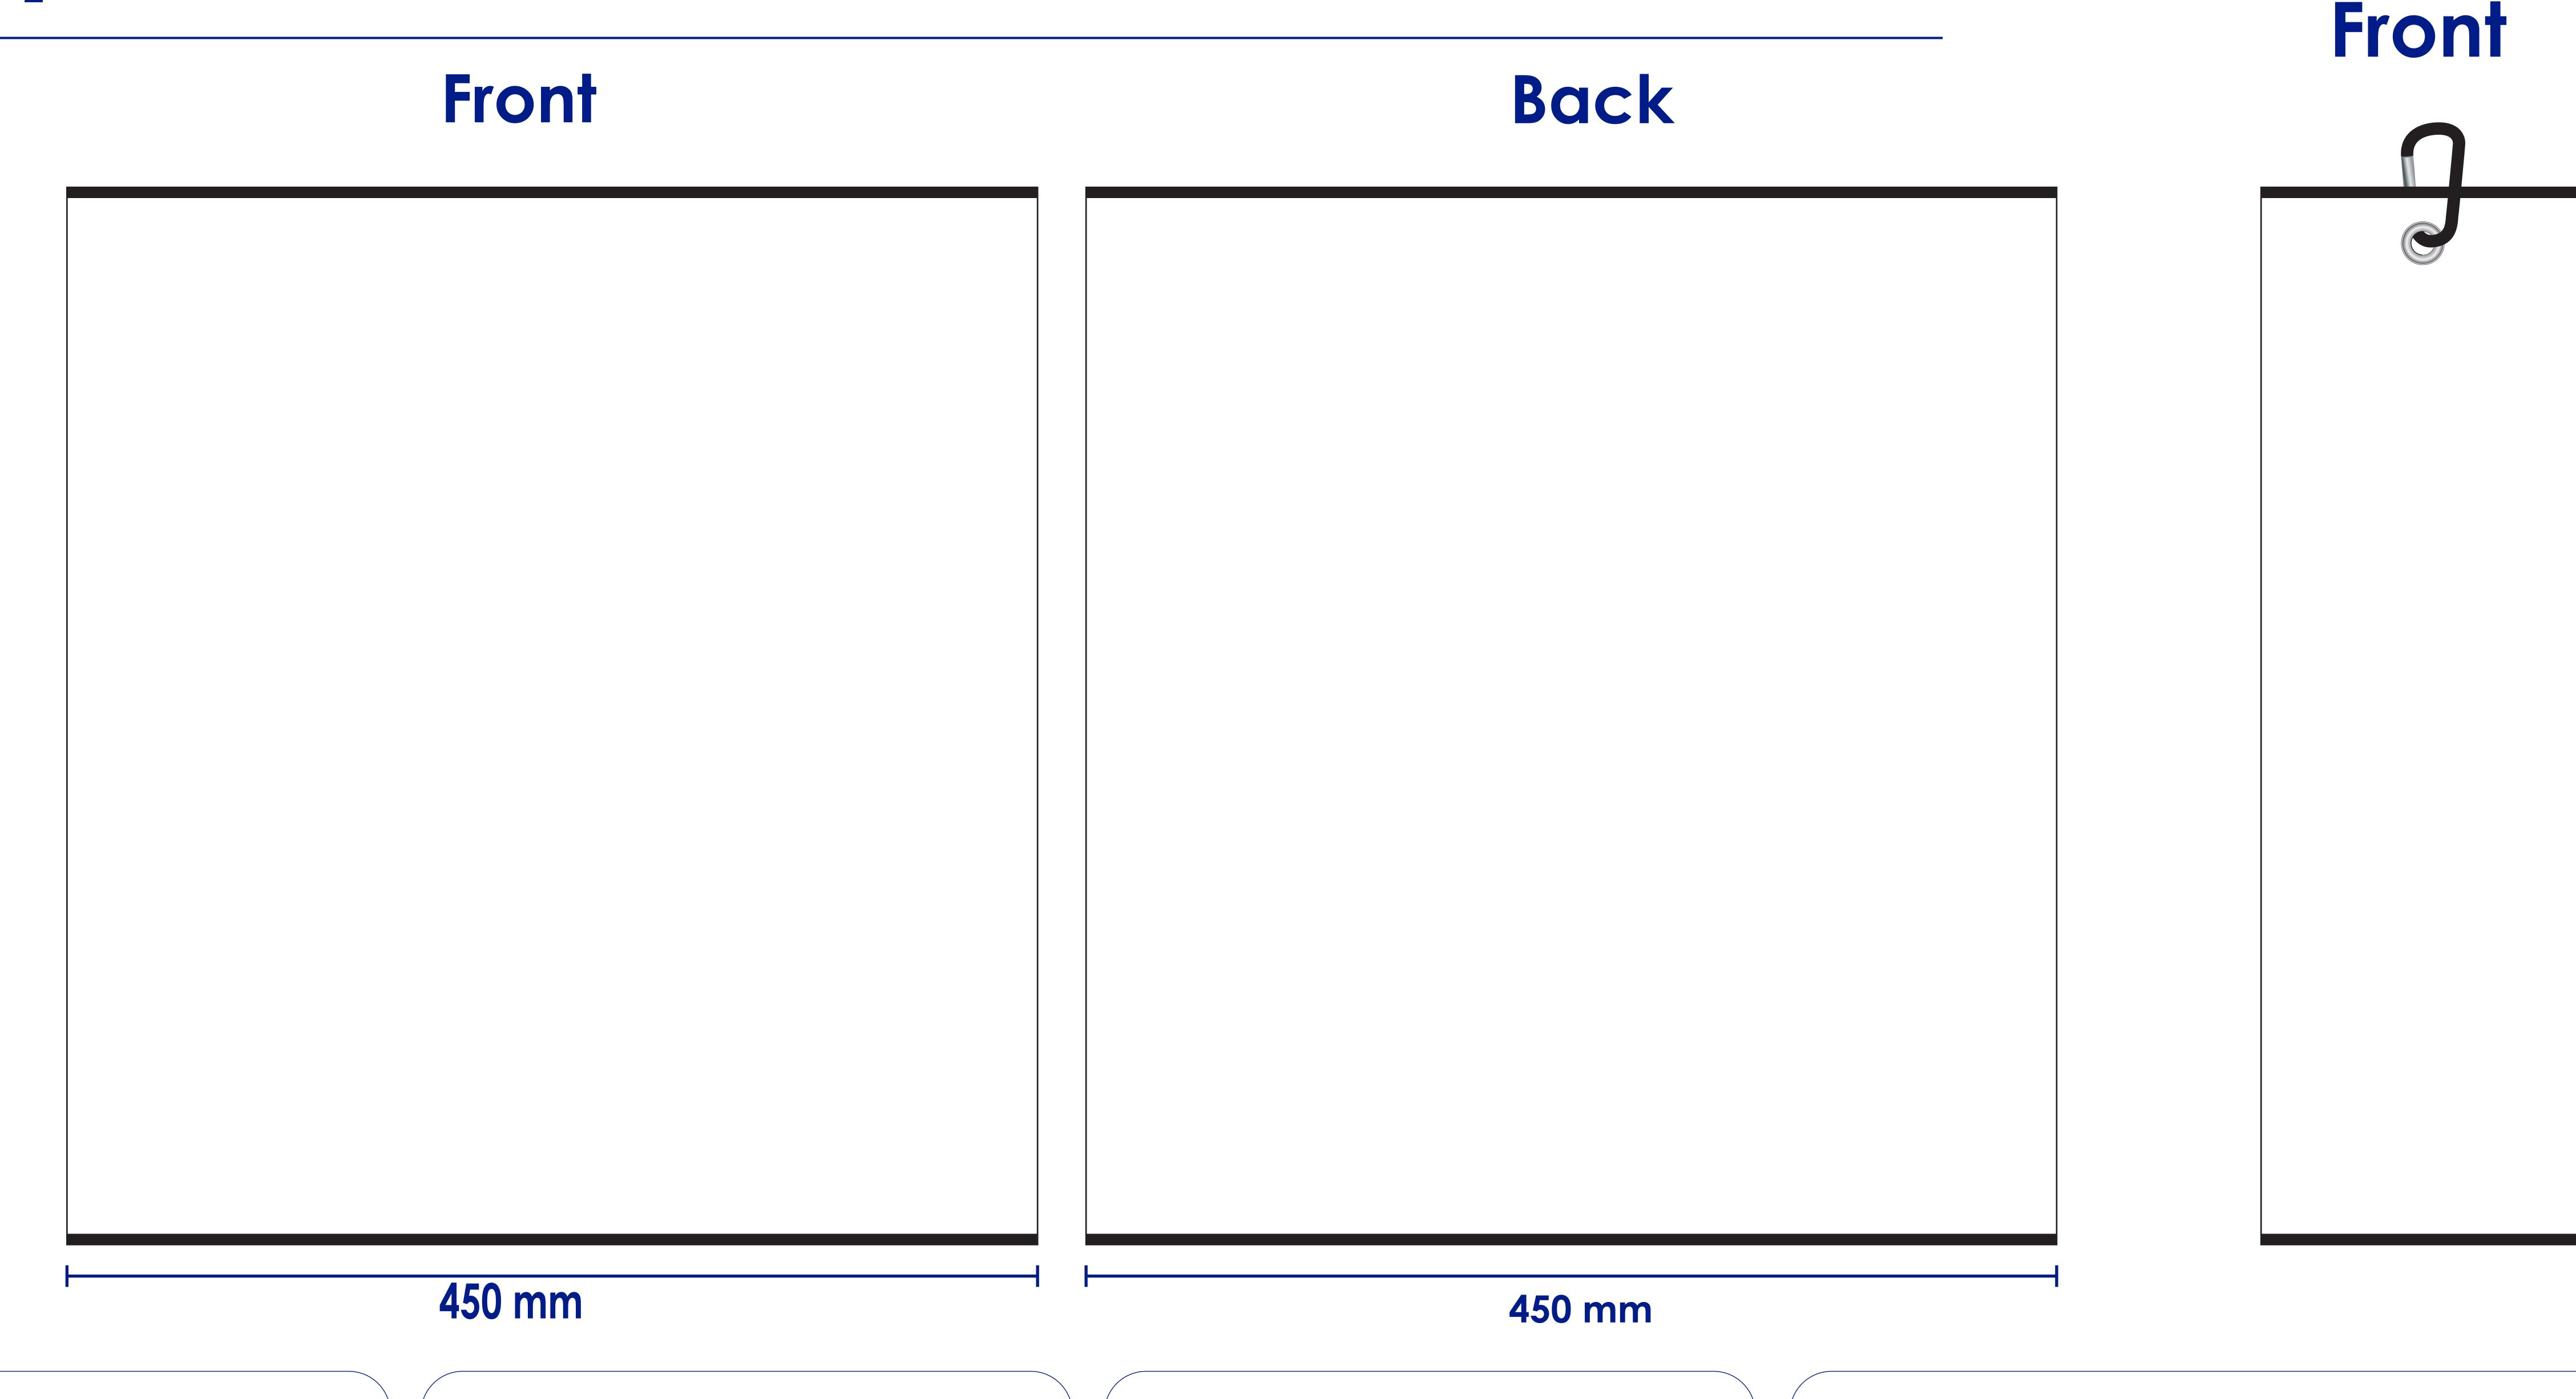

## Product Colour

White

Black Overlocking

Microfiber Golf Towel
450 mm \* 490 mm
Branding Method: Full Color Print

## Fitment